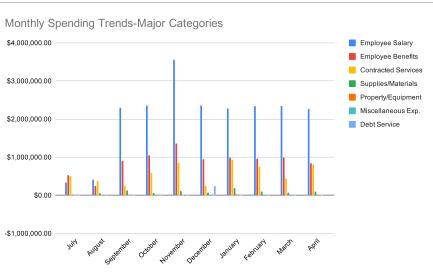

| Line Item           | Budget          | July           | August         | September      | October        | November       | December       | January        | February       | March          | April          | May    | June Total Spend YTD   | Encumbered   | Balance      |
|---------------------|-----------------|----------------|----------------|----------------|----------------|----------------|----------------|----------------|----------------|----------------|----------------|--------|------------------------|--------------|--------------|
| Employee Salary     | \$30,439,114.00 | \$334,155.15   | \$420,739.11   | \$2,294,779.27 | \$2,353,528.54 | \$3,565,035.39 | \$2,358,497.98 | \$2,284,332.85 | \$2,342,647.75 | \$2,351,346.13 | \$2,276,197.89 |        | \$20,581,260           | \$9,202,934  | \$654,919.68 |
| Employee Benefits   | \$13,179,507.00 | \$531,034.00   | \$250,121.08   | \$910,201.52   | \$1,051,025.08 | \$1,360,805.49 | \$1,085,457.31 | \$987,859.21   | \$969,542.79   | \$994,223.57   | \$851,111.44   |        | \$8,991,381            | \$4,082,420  | \$105,705    |
| Contracted Services | \$8,467,260.00  | \$509,663.00   | \$380,259.76   | \$257,933.73   | \$587,040.53   | \$866,286.55   | \$245,859.99   | \$929,415.00   | \$760,788.07   | \$438,037.62   | \$821,996.18   |        | \$5,797,280            | \$3,585,460  | -\$915,480   |
| Supplies/Materials  | \$1,462,975.00  | \$5,453.12     | \$59,227.07    | \$135,371.25   | \$58,406.36    | \$116,952.17   | \$75,380.75    | \$189,815.26   | \$105,277.10   | \$66,507.27    | \$101,201.83   |        | \$913,592              | \$351,438    | \$197,945    |
| Property/Equipment  | \$325,022.00    | \$0.00         | \$0.00         | \$7,453.91     | \$1,037.79     | \$0.00         | \$1,105.64     | \$22,825.46    | \$3,216.37     | \$1,717.75     | \$759.28       |        | \$38,116               | \$7,665      | \$279,241    |
| Miscellaneous Exp.  | \$83,980.00     | \$10,544.00    | \$6,135.01     | \$14,028.72    | \$3,868.38     | \$1,527.46     | \$10,488.97    | \$3,404.01     | \$5,844.99     | -\$910.66      | \$867.77       |        | \$55,798.65            | \$420.00     | \$27,761     |
| Debt Service        | \$1,586,050.00  | \$0.00         | \$0.00         | \$246,638.79   | \$0.00         | \$0.00         | \$0.00         | \$0.00         | \$0.00         | \$1,337,534.75 | \$0.00         |        | \$1,584,173.54         | \$0.00       | \$1,876      |
| Total               | \$55,543,908.00 | \$1,390,849.27 | \$1,116,482.03 | \$3,866,407.19 | \$4,054,906.68 | \$5,910,607.06 | \$3,776,790.64 | \$4,417,651.79 | \$4,187,317.07 | \$5,188,456.43 | \$0.00         | \$0.00 | \$0.00 \$33,909,468.16 | \$17,230,338 | \$351,967.93 |

|           | Employee Salary n | ployee Benefits 1 | tracted Services up | plies/Materials per | rty/Equipment isco | ellaneous Exp. | Debt Service |  |
|-----------|-------------------|-------------------|---------------------|---------------------|--------------------|----------------|--------------|--|
| July      | \$334,637.00      | \$531,052.00      | \$509,833.00        | \$5,759.00          | \$0.00             | \$10,544.00    | \$0.00       |  |
| August    | \$421,833.00      | \$250,186.00      | \$380,260.00        | \$59,227.00         | \$0.00             | \$6,145.00     | \$0.00       |  |
| September | \$2,293,438.00    | \$910,137.00      | \$257,934.00        | \$135,371.00        | \$7,454.00         | \$14,029.00    | \$0.00       |  |
| October   | \$2,353,947.00    | \$1,051,057.00    | \$587,041.00        | \$58,100.00         | \$1,307.00         | \$3,868.00     | \$0.00       |  |

| November | \$3,565,035.00 | \$1,360,806.00 | \$866,287.00 | \$116,962.00 | \$0.00      | \$89.00     | \$0.00       |
|----------|----------------|----------------|--------------|--------------|-------------|-------------|--------------|
| December | \$2,357,845.00 | \$953,099.00   | \$245,688.00 | \$75,371.00  | \$1,106.00  | \$10,626.00 | \$246,639.00 |
| January  | \$2,284,332.85 | \$987,859.21   | \$929,415.00 | \$189,815.26 | \$22,825.46 | \$3,404.01  | \$0.00       |
| February | \$2,342,647.75 | \$969,542.79   | \$760,788.07 | \$105,277.10 | \$3,216.37  | \$5,844.99  | \$0.00       |
| March    | \$2,351,346.13 | \$994,223.57   | \$438,037.62 | \$66,507.27  | \$1,717.75  | -\$910.66   | \$0.00       |
| April    | \$2,276,197.89 | \$851,111.44   | \$821,996.18 | \$101,201.83 | \$759.28    | \$867.77    | \$0.00       |