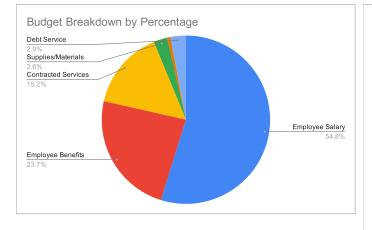

| Line Item           | Budget          | July           | August         | September      | October        | November       | December       | January        | February       | March          | April          | May    | June Total Spend YTD   | Encumbered   | Balance      |
|---------------------|-----------------|----------------|----------------|----------------|----------------|----------------|----------------|----------------|----------------|----------------|----------------|--------|------------------------|--------------|--------------|
| Employee Salary     | \$30,439,114.00 | \$334,155.15   | \$420,739.11   | \$2,294,779.27 | \$2,353,528.54 | \$3,565,035.39 | \$2,358,497.98 | \$2,284,332.85 | \$2,342,647.75 | \$2,351,346.13 | \$2,276,197.89 |        | \$20,581,260           | \$9,202,934  | \$654,919.68 |
| Employee Benefits   | \$13,179,507.00 | \$531,034.00   | \$250,121.08   | \$910,201.52   | \$1,051,025.08 | \$1,360,805.49 | \$1,085,457.31 | \$987,859.21   | \$969,542.79   | \$994,223.57   | \$851,111.44   |        | \$8,991,381            | \$4,082,420  | \$105,705    |
| Contracted Services | \$8,467,260.00  | \$509,663.00   | \$380,259.76   | \$257,933.73   | \$587,040.53   | \$866,286.55   | \$245,859.99   | \$929,415.00   | \$760,788.07   | \$438,037.62   | \$821,996.18   |        | \$5,797,280            | \$3,585,460  | -\$915,480   |
| Supplies/Materials  | \$1,462,975.00  | \$5,453.12     | \$59,227.07    | \$135,371.25   | \$58,406.36    | \$116,952.17   | \$75,380.75    | \$189,815.26   | \$105,277.10   | \$66,507.27    | \$101,201.83   |        | \$913,592              | \$351,438    | \$197,945    |
| Property/Equipment  | \$325,022.00    | \$0.00         | \$0.00         | \$7,453.91     | \$1,037.79     | \$0.00         | \$1,105.64     | \$22,825.46    | \$3,216.37     | \$1,717.75     | \$759.28       |        | \$38,116               | \$7,665      | \$279,241    |
| Miscellaneous Exp.  | \$83,980.00     | \$10,544.00    | \$6,135.01     | \$14,028.72    | \$3,868.38     | \$1,527.46     | \$10,488.97    | \$3,404.01     | \$5,844.99     | -\$910.66      | \$867.77       |        | \$55,798.65            | \$420.00     | \$27,761     |
| Debt Service        | \$1,586,050.00  | \$0.00         | \$0.00         | \$246,638.79   | \$0.00         | \$0.00         | \$0.00         | \$0.00         | \$0.00         | \$1,337,534.75 | \$0.00         |        | \$1,584,173.54         | \$0.00       | \$1,876      |
| Total               | \$55,543,908.00 | \$1,390,849.27 | \$1,116,482.03 | \$3,866,407.19 | \$4,054,906.68 | \$5,910,607.06 | \$3,776,790.64 | \$4,417,651.79 | \$4,187,317.07 | \$5,188,456.43 | \$0.00         | \$0.00 | \$0.00 \$33,909,468.16 | \$17,230,338 | \$351,967.93 |